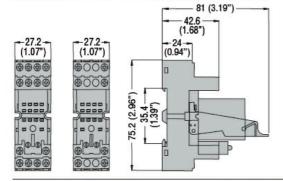

|
| or                    |                                                                        |                                                                                                  | Yes                                                                                                                                 |
|                       | Operating temperature       Storage temperature       sition indicator | min<br>max<br>normal<br>Operating temperature<br>min<br>max<br>Storage temperature<br>min<br>max | min mm² max mm² mm²   normal normal   Operating temperature min °C max °C   Storage temperature min °C max °C   sition indicator °C |

Dimensions [mm (in)]

HR60 2C... with socket HR6XS21 - HR6XS22



## HR60 4C... with socket HR6XS41 - HR6XS42



## HR60 2C... - HR60 4C... with socket HR6XS21S - HR6XS41S



Wiring diagrams







| Certifications and o | ompliance    |          |  |  |  |
|----------------------|--------------|----------|--|--|--|
| Compliance           |              |          |  |  |  |
|                      | IEC/EN 61810 |          |  |  |  |
| Certificates         |              |          |  |  |  |
|                      | CSA          |          |  |  |  |
|                      | cURus        |          |  |  |  |
|                      | EAC          |          |  |  |  |
|                      | VDE          |          |  |  |  |
| ETIM classification  |              |          |  |  |  |
|                      |              | E0004407 |  |  |  |

ETIM