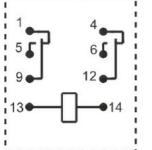

|                                                                                                  | Yes                                                                                                                                 |
|                       | Operating temperature       Storage temperature       sition indicator | min<br>max<br>normal<br>Operating temperature<br>min<br>max<br>Storage temperature<br>min<br>max | min mm² max mm² mm²   normal normal   Operating temperature min °C max °C   Storage temperature min °C max °C   sition indicator °C |

Dimensions [mm (in)]

HR60 2C... with socket HR6XS21 - HR6XS22



## HR60 4C... with socket HR6XS41 - HR6XS42



## HR60 2C... - HR60 4C... with socket HR6XS21S - HR6XS41S



Wiring diagrams







| Certifications and o | ompliance    |          |  |  |  |
|----------------------|--------------|----------|--|--|--|
| Compliance           |              |          |  |  |  |
|                      | IEC/EN 61810 |          |  |  |  |
| Certificates         |              |          |  |  |  |
|                      | CSA          |          |  |  |  |
|                      | cURus        |          |  |  |  |
|                      | EAC          |          |  |  |  |
|                      | VDE          |          |  |  |  |
| ETIM classification  |              |          |  |  |  |
|                      |              | E0004407 |  |  |  |

ETIM 8.0

EC001437 -Switching relay

HR602CA110