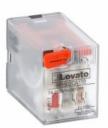

## HR602CA110 INDUSTRIAL RELAY WITH LED STATE INDICATOR AND MECHANICAL ACTUATOR, 110/120VAC, 7A, 2 C/O CONTACT. FITTING ON SOCKET HR6XS2...

| IEC                   |                                                                        |                                                                                                  |                                                                                                                                     |
|-----------------------|------------------------------------------------------------------------|--------------------------------------------------------------------------------------------------|-------------------------------------------------------------------------------------------------------------------------------------|
|                       | min                                                                    | mm²                                                                                              | 0.5                                                                                                                                 |
|                       | max                                                                    | mm²                                                                                              | 2.5                                                                                                                                 |
|                       |                                                                        |                                                                                                  |                                                                                                                                     |
|                       | normal                                                                 |                                                                                                  | Any                                                                                                                                 |
|                       |                                                                        |                                                                                                  | On 35mm DIN<br>rail and with<br>screw                                                                                               |
|                       |                                                                        |                                                                                                  |                                                                                                                                     |
|                       |                                                                        |                                                                                                  |                                                                                                                                     |
| Operating temperature |                                                                        |                                                                                                  |                                                                                                                                     |
|                       | min                                                                    | °C                                                                                               | -40                                                                                                                                 |
|                       | max                                                                    | °C                                                                                               | +70                                                                                                                                 |
| Storage temperature   |                                                                        |                                                                                                  |                                                                                                                                     |
|                       | min                                                                    | °C                                                                                               | -40                                                                                                                                 |
|                       | max                                                                    | °C                                                                                               | +80                                                                                                                                 |
|                       |                                                                        |                                                                                                  |                                                                                                                                     |
|                       |                                                                        |                                                                                                  | Yes                                                                                                                                 |
| sition indicator      |                                                                        |                                                                                                  | Yes                                                                                                                                 |
| or                    |                                                                        |                                                                                                  | Yes                                                                                                                                 |
|                       | Operating temperature       Storage temperature       sition indicator | min<br>max<br>normal<br>Operating temperature<br>min<br>max<br>Storage temperature<br>min<br>max | min mm² max mm² mm²   normal normal   Operating temperature min °C max °C   Storage temperature min °C max °C   sition indicator °C |