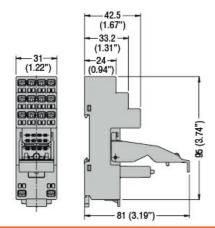

## HR60 2C... - HR60 4C... with socket HR6XS21S - HR6XS41S

Wiring diagrams

| Certifications and o | ompliance    |          |  |  |  |
|----------------------|--------------|----------|--|--|--|
| Compliance           |              |          |  |  |  |
|                      | IEC/EN 61810 |          |  |  |  |
| Certificates         |              |          |  |  |  |
|                      | CSA          |          |  |  |  |
|                      | cURus        |          |  |  |  |
|                      | EAC          |          |  |  |  |
|                      | VDE          |          |  |  |  |
| ETIM classification  |              |          |  |  |  |
|                      |              | E0004407 |  |  |  |