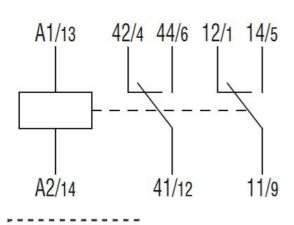

## HR60 2C... - HR60 4C... with socket HR6XS21S - HR6XS41S

Wiring diagrams

| Certifications and o | ompliance    |          |  |  |  |
|----------------------|--------------|----------|--|--|--|
| Compliance           |              |          |  |  |  |
|                      | IEC/EN 61810 |          |  |  |  |
| Certificates         |              |          |  |  |  |
|                      | CSA          |          |  |  |  |
|                      | cURus        |          |  |  |  |
|                      | EAC          |          |  |  |  |
|                      | VDE          |          |  |  |  |
| ETIM classification  |              |          |  |  |  |
|                      |              | E0004407 |  |  |  |