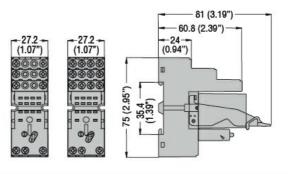

|
| or                    |                                                                        |                                                                                                  | Yes                                                                                                                                 |
|                       | Operating temperature       Storage temperature       sition indicator | min<br>max<br>normal<br>Operating temperature<br>min<br>max<br>Storage temperature<br>min<br>max | min mm² max mm² mm²   normal normal   Operating temperature min °C max °C   Storage temperature min °C max °C   sition indicator °C |

Dimensions [mm (in)]

HR60 2C... with socket HR6XS21 - HR6XS22



## HR60 4C... with socket HR6XS41 - HR6XS42



## HR60 2C... - HR60 4C... with socket HR6XS21S - HR6XS41S



Wiring diagrams







| Certifications and o | ompliance    |          |  |  |  |
|----------------------|--------------|----------|--|--|--|
| Compliance           |              |          |  |  |  |
|                      | IEC/EN 61810 |          |  |  |  |
| Certificates         |              |          |  |  |  |
|                      | CSA          |          |  |  |  |
|                      | cURus        |          |  |  |  |
|                      | EAC          |          |  |  |  |
|                      | VDE          |          |  |  |  |
| ETIM classification  |              |          |  |  |  |
|                      |              | E0004407 |  |  |  |

ETIM 8.0

EC001437 -Switching relay

HR602CA110