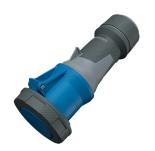

## **Connector PowerTOP® Xtra**

Part no. 14202

- screw terminals
  - with rubberised grip area
- frame terminals
- X-CONTACT
- cable gland and sealing strain relief and protection against kinking
- enclosure with thread lock
- two safety slides
- products with pilot contact on request