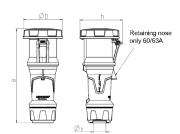

## Drawing

| Drawing                  | Amp.   | 63  |     |     | 125         |             |             |
|--------------------------|--------|-----|-----|-----|-------------|-------------|-------------|
| 3 MB 68                  | Poles  | 3   | 4   | 5   | 3           | 4           | 5           |
| Dim. in mm               | а      | 270 | 270 | 270 | 310         | 310         | 310         |
|                          | b      | 113 | 113 | 113 | 125         | 125         | 125         |
|                          | h      | 123 | 123 | 123 | 135         | 135         | 135         |
|                          | у      | 36  | 36  | 36  | 49          | 49          | 49          |
| Terminal for cond. cross |        | 6   | 6   | 6   | 25          | 25          | 25          |
| section (mm²) m          | inmax. | —16 | —16 | —16 | <b>—</b> 50 | <b>—</b> 50 | <b>—</b> 50 |