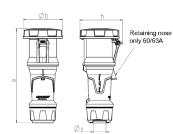

## Drawing

| Drawing         | Amp.      | l . | 63  |     |             | 125         |     |
|-----------------|-----------|-----|-----|-----|-------------|-------------|-----|
| 3 MB 68         | Poles     | 3   | 4   | 5   | 3           | 4           | 5   |
| Dim. in mm      | а         | 270 | 270 | 270 | 310         | 310         | 310 |
|                 | b         | 113 | 113 | 113 | 125         | 125         | 125 |
|                 | h         | 123 | 123 | 123 | 135         | 135         | 135 |
|                 | у         | 36  | 36  | 36  | 49          | 49          | 49  |
| Terminal for co | nd. cross | 6   | 6   | 6   | 25          | 25          | 25  |
| section (mm²) n | ninmax.   | —16 | —16 | —16 | <b>—</b> 50 | <b>—</b> 50 | —50 |
|                 |           |     |     |     | '           |             |     |