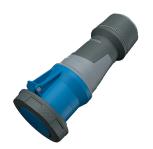

## **Connector PowerTOP® Xtra**

Part no. 14216

- screw terminals
  - with rubberised grip area
- frame terminals
- X-CONTACT
- cable gland and sealing strain relief and protection against kinking
- enclosure with thread lock
- two safety slides
- products with pilot contact on request