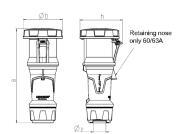

## Drawing

| Drawing Amp.             |       | 63  |     |     | 125         |             |             |
|--------------------------|-------|-----|-----|-----|-------------|-------------|-------------|
| 3 MB 68                  | Poles | 3   | 4   | 5   | 3           | 4           | 5           |
| Dim. in mm               | а     | 270 | 270 | 270 | 310         | 310         | 310         |
|                          | b     | 113 | 113 | 113 | 125         | 125         | 125         |
|                          | h     | 123 | 123 | 123 | 135         | 135         | 135         |
|                          | у     | 36  | 36  | 36  | 49          | 49          | 49          |
| Terminal for cond. cross |       | 6   | 6   | 6   | 25          | 25          | 25          |
| section (mm²) minmax.    |       | —16 | —16 | —16 | <b>—</b> 50 | <b>—</b> 50 | <b>—</b> 50 |