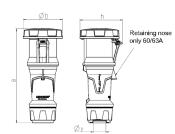

## Drawing

| Drawing                  | Amp.   | 63  |     |     | 125         |             |             |
|--------------------------|--------|-----|-----|-----|-------------|-------------|-------------|
| 3 MB 68                  | Poles  | 3   | 4   | 5   | 3           | 4           | 5           |
| Dim. in mm               | а      | 270 | 270 | 270 | 310         | 310         | 310         |
|                          | b      | 113 | 113 | 113 | 125         | 125         | 125         |
|                          | h      | 123 | 123 | 123 | 135         | 135         | 135         |
|                          | у      | 36  | 36  | 36  | 49          | 49          | 49          |
| Terminal for cond. cross |        | 6   | 6   | 6   | 25          | 25          | 25          |
| section (mm²) m          | inmax. | —16 | —16 | —16 | <b>—</b> 50 | <b>—</b> 50 | <b>—</b> 50 |