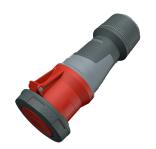

## **Connector PowerTOP® Xtra**

Part no. 14225

- screw terminals
- with rubberised grip area
- frame terminals
- X-CONTACT
- cable gland and sealing strain relief and protection against kinking
- enclosure with thread lock
- two safety slides
- products with pilot contact on request