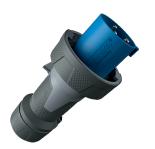

## Plug PowerTOP® Xtra

Part no. 13202

- screw terminals
- rubberised grip area
- frame terminals
- highly heat resistant contact carrier
- nickel plated contacts
- cable gland and sealing
- strain relief and protection against kinking
- enclosure with thread lock
- two safety slides