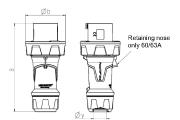

## Drawing

| Drawing Amp              |       | 63  |     |     | 125         |             |     |
|--------------------------|-------|-----|-----|-----|-------------|-------------|-----|
| 2 MB 225                 | Poles | 3   | 4   | 5   | 3           | 4           | 5   |
| Dim. in mm               | a     | 250 | 250 | 250 | 290         | 290         | 290 |
|                          | b     | 114 | 114 | 114 | 130         | 130         | 130 |
|                          | у     | 36  | 36  | 36  | 49          | 49          | 49  |
|                          |       |     |     |     |             |             |     |
| Terminal for cond. cross |       | 6   | 6   | 6   | 25          | 25          | 25  |
| section (mm²) minmax.    |       | —16 | —16 | —16 | <b>—</b> 50 | <b>—</b> 50 | —50 |