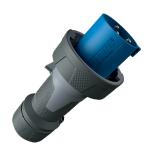

## Plug PowerTOP® Xtra

Part no. 13216

- screw terminals
- rubberised grip area
- frame terminals
- highly heat resistant contact carrier
- nickel plated contacts
- cable gland and sealing
- strain relief and protection against kinking
- enclosure with thread lock
- two safety slides