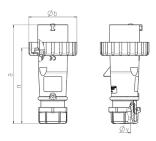

## Drawing

| Drawing                  | Amp.  | 16   |      |      | 32         |     |     |
|--------------------------|-------|------|------|------|------------|-----|-----|
| 2 MB 218                 | Poles | 3    | 4    | 5    | 3          | 4   | 5   |
| Dim. in mm               | а     | 142  | 144  | 147  | 186        | 186 | 180 |
|                          | b     | 70   | 78   | 87   | 94         | 94  | 101 |
|                          | n     | 109  | 111  | 114  | 145        | 145 | 138 |
|                          | у     | 14.5 | 16   | 16   | 22         | 22  | 22  |
| Terminal for cond. cross |       | 1    | 1    | 1    | 2.5        | 2.5 | 2.5 |
| section (mm²) minmax.    |       | -2.5 | —2.5 | —2.5 | <u></u> —6 | —6  | -6  |