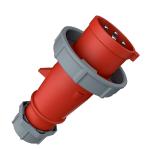

## Plug AM-TOP® Part no. 2175B

- screw terminals

- highly heat resistant contact carrier nickel plated contacts single part body cable gland and sealing strain relief and protection against kinking

## **Technical specifications**

| Ampere                    | 32 A                                                          |
|---------------------------|---------------------------------------------------------------|
| Poles                     | 4 p                                                           |
| Voltage                   | 400-440 V                                                     |
| Clock position            | 3 h                                                           |
| Hertz                     | 50-60 Hz                                                      |
| Connection technology     | Screw terminals                                               |
| Contact                   | nickel plated contacts, highly heat resistant contact carrier |
| Protection type           | IP 67                                                         |
| Weight                    | 301 g                                                         |
| Declaration of Conformity | VDE, EAC, CQC                                                 |