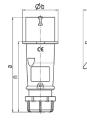

## Drawing

| Drawing                            | Amp.  | 16    |       |       | 32  |     |      |
|------------------------------------|-------|-------|-------|-------|-----|-----|------|
| 2 MB 217                           | Poles | 3     | 4     | 5     | 3   | 4   | 5    |
| Dim. in mm                         | а     | 142   | 147   | 147   | 186 | 186 | 180  |
|                                    | b     | 53    | 59    | 67    | 70  | 70  | 77   |
|                                    | h     | 59    | 69.4  | 76    | 81  | 81  | 89.5 |
|                                    | n     | 105.2 | 110.5 | 110.5 | 141 | 141 | 135  |
|                                    | у     | 14.5  | 16    | 16    | 22  | 22  | 22   |
| Terminal for cond. cross           |       | 1     | 1     | 1     | 2.5 | 2.5 | 2.5  |
| section (mm <sup>2</sup> ) minmax. |       | -2.5  | -2.5  | -2.5  | —6  | —6  | —6   |