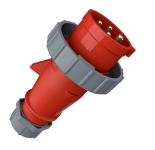

Plug AM-TOP®

Part no. 294

- screw terminals

- single part body cable gland and sealing strain relief and protection against kinking

## **Technical specifications**

| Ampere                    | 32 A            |
|---------------------------|-----------------|
| Poles                     | 4 p             |
| Voltage                   | 400 V           |
| Clock position            | 6 h             |
| Hertz                     | 50-60 Hz        |
| Connection technology     | Screw terminals |
| Contact                   | standard        |
| Protection type           | IP 67           |
| Weight                    | 313 g           |
| Declaration of Conformity | VDE, EAC, CQC   |