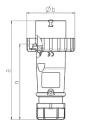

## Drawing

| Drawing                            | Amp.  | 16   |      |      | 32  |     |     |
|------------------------------------|-------|------|------|------|-----|-----|-----|
| 2 MB 218                           | Poles | 3    | 4    | 5    | 3   | 4   | 5   |
| Dim. in mm                         | а     | 142  | 144  | 147  | 186 | 186 | 180 |
|                                    | b     | 70   | 78   | 87   | 94  | 94  | 101 |
|                                    | n     | 109  | 111  | 114  | 145 | 145 | 138 |
|                                    | У     | 14.5 | 16   | 16   | 22  | 22  | 22  |
| Terminal for cond. cross           |       | 1    | 1    | 1    | 2.5 | 2.5 | 2.5 |
| section (mm <sup>2</sup> ) minmax. |       | -2.5 | -2.5 | —2.5 | —6  | —6  | —6  |