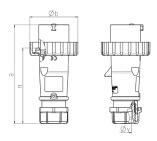

## Drawing

| Drawing                  | Amp.  |      | 16           |              |     | 32  |     |
|--------------------------|-------|------|--------------|--------------|-----|-----|-----|
| 2 MB 218                 | Poles | 3    | 4            | 5            | 3   | 4   | 5   |
| Dim. in mm               | a     | 142  | 144          | 147          | 186 | 186 | 180 |
|                          | b     | 70   | 78           | 87           | 94  | 94  | 101 |
|                          | n     | 109  | 111          | 114          | 145 | 145 | 138 |
|                          | у     | 14.5 | 16           | 16           | 22  | 22  | 22  |
| Terminal for cond. cross |       | 1    | 1            | 1            | 2.5 | 2.5 | 2.5 |
| section (mm²) minmax.    |       | -2.5 | <b>—</b> 2.5 | <b>—</b> 2.5 | 6   | 6   | —6  |