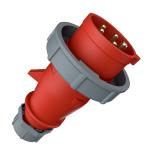

## Plug AM-TOP®

Part no. 300

- screw terminals

- single part body cable gland and sealing strain relief and protection against kinking

## **Technical specifications**

| Ampere                    | 32 A            |
|---------------------------|-----------------|
| Poles                     | 5 p             |
| Voltage                   | 400 V           |
| Clock position            | 6 h             |
| Hertz                     | 50-60 Hz        |
| Connection technology     | Screw terminals |
| Contact                   | standard        |
| Protection type           | IP 67           |
| Weight                    | 329 g           |
| Declaration of Conformity | VDE, EAC, CQC   |