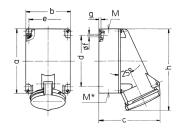

## Drawing

| Drawing          | Amp.                   | 63    |       |            |
|------------------|------------------------|-------|-------|------------|
| 1 MB 213         | Poles                  | 3     | 4     | 5          |
| Dim. in mm       | а                      | 170   | 170   | 170        |
|                  | b                      | 118   | 118   | 118        |
|                  | c                      | 164   | 164   | 164        |
|                  | d                      | 134.5 | 134.5 | 134.5      |
|                  | e                      | 103   | 103   | 103        |
|                  | f                      | 6.1   | 6.1   | 6.1        |
|                  | g.                     | 6     | 6     | 6          |
|                  | h                      | 216   | 216   | 216        |
|                  | M                      | 40    | 40    | 40         |
|                  | M* 2xM40 (blind) to be |       |       | be cut out |
| Max. cable dian  | n. (mm)                | 32    | 32    | 32         |
| Terminal for cor | nd. cross              | 6     | 6     | 6          |
| section (mm²) m  | nin -may               | 25    | 25    | 25         |