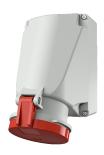

## Wall mounted receptacle

Part no. 1141A

- screw terminals
- X-CONTACT
- suitable for through wiring
- internal fixing
- enclosure base can be turned 180°
- with 6 fixing points to accommodate special terminals
- products with pilot contacts on request

## **Technical specifications**

| Ampere                    | 63 A            |
|---------------------------|-----------------|
| Poles                     | 4 p             |
| Voltage                   | 400 V           |
| Clock position            | 6 h             |
| Hertz                     | 50-60 Hz        |
| Connection technology     | Screw terminals |
| Contact                   | X-CONTACT®      |
| Protection type           | IP 44           |
| Weight                    | 896 g           |
| Declaration of Conformity | VDE, EAC, CQC   |