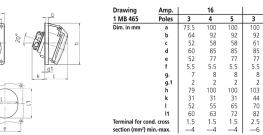

*

| Ampere                    | 32 A                    |
|---------------------------|-------------------------|
| Poles                     | 5 p                     |
| Voltage                   | 400 V                   |
| Clock position            | 6 h                     |
| Hertz                     | 50-60 Hz                |
| Connection technology     | Screwless - TwinCONTACT |
| Contact                   | standard                |
| Protection type           | IP 44                   |
| Flange                    | 100x92 mm               |
| Fixing hole               | 85x77 mm                |
| Inclination               | 20 °                    |
| Weight                    | 285 g                   |
| Declaration of Conformity | VDE, EAC, CQC           |

## Drawing