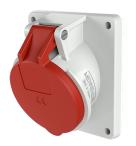

## Panel mounted receptacle with TwinCONTACT

Part no. 1746

- screwless spring terminals suitable for through wiring
- .
- 20° inclination
- 32 A receptacles are designed for adding an auxiliary contact switch

## **Technical specifications**

| Ampere                    | 32 A                    |
|---------------------------|-------------------------|
| Poles                     | 5 p                     |
| Voltage                   | 400 V                   |
| Clock position            | 6 h                     |
| Hertz                     | 50-60 Hz                |
| Connection technology     | Screwless - TwinCONTACT |
| Contact                   | standard                |
| Protection type           | IP 44                   |
| Flange                    | 100x92 mm               |
| Fixing hole               | 85x77 mm                |
| Inclination               | 20 °                    |
| Weight                    | 285 g                   |
| Declaration of Conformity | VDE, EAC, CQC           |