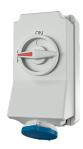

## Wall mounted socket

Part no. 7002A

- screw terminals
- switched
- mechanical DUO-interlock
- sockets can be padlocked

## Technical specifications

| Ampere                    | 16 A            |
|---------------------------|-----------------|
| Poles                     | 3 p             |
| Voltage                   | 230 V           |
| Clock position            | 6 h             |
| Hertz                     | 50-60 Hz        |
| Connection technology     | Screw terminals |
| Contact                   | standard        |
| Protection type           | IP 44           |
| Enclosure material        | Plastic         |
| Weight                    | 974 g           |
| Declaration of Conformity | VDE, EAC, CQC   |