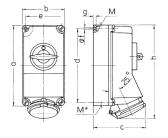

## Drawing

| Drawing          | Amp.     |               | 10   |      |      | 32         |      |
|------------------|----------|---------------|------|------|------|------------|------|
| 1 MB 174         | Poles    | 3             | 4    | 5    | 3    | 4          | 5    |
| Dim. in mm       | а        | 225           | 225  | 225  | 225  | 225        | 225  |
|                  | b        | 118           | 118  | 118  | 118  | 118        | 118  |
|                  | c        | 141           | 141  | 141  | 146  | 146        | 146  |
|                  | d        | 208           | 208  | 208  | 208  | 208        | 208  |
|                  | е        | 101           | 101  | 101  | 101  | 101        | 101  |
|                  | f        | 6.3           | 6.3  | 6.3  | 6.3  | 6.3        | 6.3  |
|                  | g.       | 8             | 8    | 8    | 8    | 8          | 8    |
|                  | h        | 250           | 252  | 254  | 264  | 264        | 264  |
|                  | M        | 1x25 and 1x32 |      |      | 1x2  | 5 and 1x32 |      |
|                  | M*       | 2x25          | 2x25 | 2x25 | 2x25 | 2x25       | 2x25 |
| Max. cable diam  | . (mm)   | 25            | 25   | 25   | 25   | 25         | 25   |
| Terminal for con | d. cross | 1.5           | 1.5  | 1.5  | 2.5  | 2.5        | 2.5  |
| section (mm²) m  | inmax.   | <u>-4</u>     | -4   | -4   | —10  | —10        | —10  |