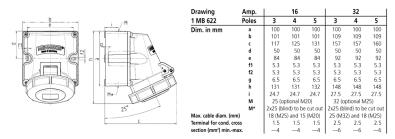

ng
- with 2 external fixing points
- receptacles are designed for adding an auxiliary contact switch
- enclosure base can be turned 180°

## **Technical specifications**

| Ampere                    | 32 A                    |
|---------------------------|-------------------------|
| Poles                     | 3 p                     |
| Voltage                   | 230 V                   |
| Clock position            | 6 h                     |
| Hertz                     | 50-60 Hz                |
| Connection technology     | Screwless - TwinCONTACT |
| Contact                   | standard                |
| Protection type           | IP 67                   |
| Weight                    | 483 g                   |
| Declaration of Conformity | VDE, EAC, CQC           |

## Drawing