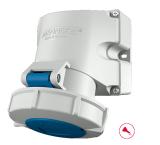

## Wall mounted receptacle with TwinCONTACT

•

•

Part no. 9151

- screwless spring terminals
- highly resistant to chemicals suitable for through wiring
- with 2 external fixing points
- receptacles are designed for adding an auxiliary contact switch
- enclosure base can be turned 180°

## **Technical specifications**

| Ampere                    | 32 A                    |
|---------------------------|-------------------------|
| Poles                     | 3 p                     |
| Voltage                   | 230 V                   |
| Clock position            | 6 h                     |
| Hertz                     | 50-60 Hz                |
| Connection technology     | Screwless - TwinCONTACT |
| Contact                   | standard                |
| Protection type           | IP 67                   |
| Weight                    | 483 g                   |
| Declaration of Conformity | VDE, EAC, CQC           |