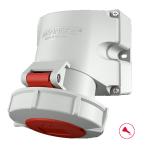

## Wall mounted receptacle with TwinCONTACT

•

•

Part no. 9172

- screwless spring terminals
- highly resistant to chemicals suitable for through wiring
- with 2 external fixing points
- receptacles are designed for adding an auxiliary contact switch
- enclosure base can be turned 180°