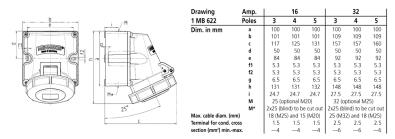

ng
- with 2 external fixing points
- receptacles are designed for adding an auxiliary contact switch
- enclosure base can be turned 180°

## **Technical specifications**

| Ampere                    | 32 A                    |
|---------------------------|-------------------------|
| Poles                     | 4 p                     |
| Voltage                   | 400 V                   |
| Clock position            | 6 h                     |
| Hertz                     | 50-60 Hz                |
| Connection technology     | Screwless - TwinCONTACT |
| Contact                   | standard                |
| Protection type           | IP 67                   |
| Weight                    | 498 g                   |
| Declaration of Conformity | VDE, EAC, CQC           |

## Drawing