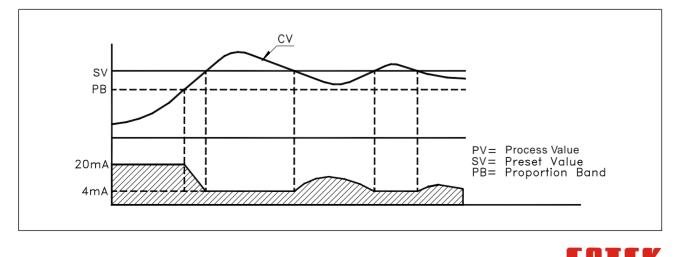

|                                               |                     | 1 2    |   |          |          |  |
| Stand-by Alarm                                | 待機警報輸出              |        |   |          | 1        |  |
| Over-heat Alarm                               | 過熱警報輸出              | 0N 1 2 |   |          |          |  |
| Stand-by/ Over-heat Alar                      | m待機/過熱警報輸出          | 0N 1 2 |   |          |          |  |

# ■Heater Break Alarm (HB)加熱器斷線警報

Heater Break Alarm Output Turns ON when the Current of Heater Lower than Setting Value that may set at Front Panel. (0.5A~25A standard/1.0A~50A Optioned) 當加熱器電流低於設定値時,加熱器斷線警報即動作,設定値可在面板設定,標準 0.5A~25A,訂做 1.0A~50A



# Temperature Controller



### ■Illustration/說明

### P+D ON/OFF



#### ON/OFF (S)



#### **Proportion**