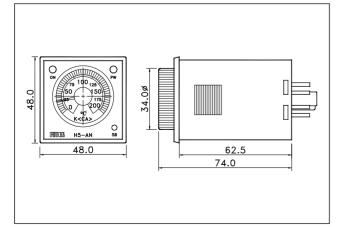

# ■Dimension/外型尺寸

■Guiding of Model/型號索引 H5 - AN - PT - R 4 - S ① ② ③ ④ ⑤ ⑥

① Series 系列

- H5 series
- 2 <u>Method of Setting</u> 設定方式 AN = Trimmer Type
- (3) <u>Type of Sensor</u> NOU = K Type J = J Type PT =PT Type
- ④ Method of Output 輸出方式 R = Relay < 5A/250 VAC > V = Voltage < 20mA/12 VDC >
- (5) <u>Range of Setting</u> 設定範圍 1 = 0 ~ 100 2 = 0 ~ 200