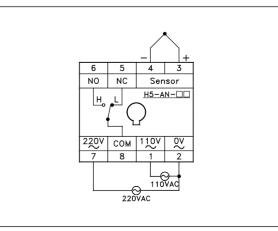

 $4 = 0 \sim 400$ 

6 Method of Control 控制方式
 Non = P+D ON / OFF
 S = ON / OFF

■Connection Diagram/接線圖

H5-AN