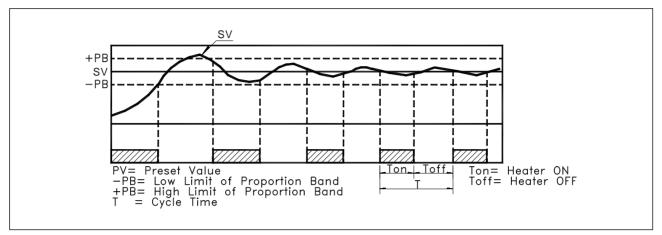

|        |   |          |          |  |
|                                               |                     | 1 2    |   |          |          |  |
| Stand-by Alarm                                | 待機警報輸出              |        |   |          | 1        |  |
| Over-heat Alarm                               | 過熱警報輸出              | 0N 1 2 |   |          |          |  |
| Stand-by/ Over-heat Alar                      | m待機/過熱警報輸出          | 0N 1 2 |   |          |          |  |

# ■Heater Break Alarm (HB)加熱器斷線警報

Heater Break Alarm Output Turns ON when the Current of Heater Lower than Setting Value that may set at Front Panel. (0.5A~25A standard/1.0A~50A Optioned) 當加熱器電流低於設定値時,加熱器斷線警報即動作,設定値可在面板設定,標準 0.5A~25A,訂做 1.0A~50A



# Temperature Controller



### ■Illustration/說明

### P+D ON/OFF



#### ON/OFF (S)



#### **Proportion**