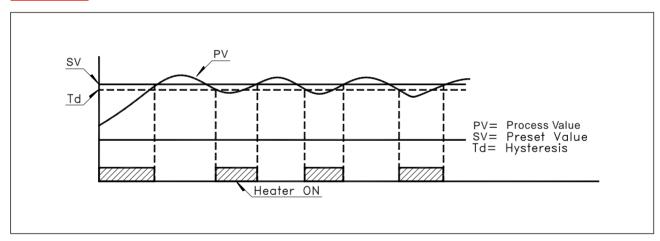

|          |  |
|                                               |                     | 1 2    |   |          |          |  |
| Stand-by Alarm                                | 待機警報輸出              |        |   |          | 1        |  |
| Over-heat Alarm                               | 過熱警報輸出              | 0N 1 2 |   |          |          |  |
| Stand-by/ Over-heat Alar                      | m待機/過熱警報輸出          | 0N 1 2 |   |          |          |  |

# ■Heater Break Alarm (HB)加熱器斷線警報

Heater Break Alarm Output Turns ON when the Current of Heater Lower than Setting Value that may set at Front Panel. (0.5A~25A standard/1.0A~50A Optioned) 當加熱器電流低於設定値時,加熱器斷線警報即動作,設定値可在面板設定,標準 0.5A~25A,訂做 1.0A~50A



# Temperature Controller



### ■Illustration/說明

### P+D ON/OFF



#### ON/OFF (S)



#### **Proportion**