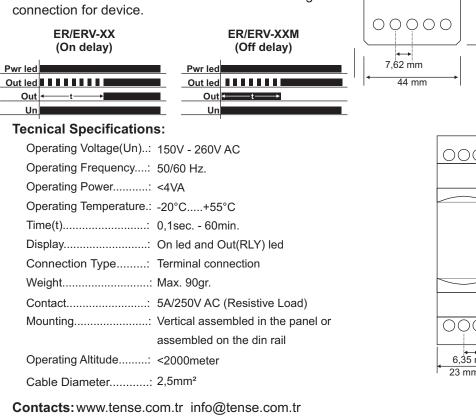

#### **Usage of Device and Working Principle**

Please make the connection according to the diagram. Please adjust the delaying time by the button. Energize the device. Device will count the stand by time. On(power) led gets on when the counting occurs, Out(relay) led gets on and off. During this step contact output is (NC)1. After the time is up Out(relay) led gets on constantly and contact out put gets into (NO)3. Untill it is de-energized device remains the same.