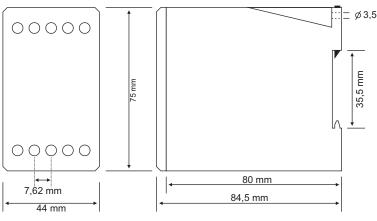

e stand by time. On(power) led gets on when the counting occurs, Out(relay) led gets on and off. During this step contact output is (NC)1. After the time is up Out(relay) led gets on constantly and contact out put gets into (NO)3. Untill it is de-energized device remains the same.



#### Maintenance

Switch off the device and release from connections. clean the trunk of device with a swab. Don't use any conductor or chemical might damage the device. make sure device works after cleaning.

## Warnings

Please use the device according to the manual. Don't use the device in wet.

Include a switch and circuit breaker in the assembly. Put the switch and circuit breaker nearby the device, operator can reach easily.

Mark the switch and circuit breaker as releasing



**Dimensions for ER-XX** 



### **Dimensions for ERV-XX**