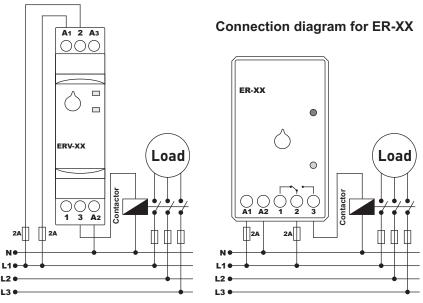

### **Connection diagram for ERV-XX**

ER-XX and ERV-XX timer relays are used in all fields (industry, house, plant etc.) need controlls related to the time.

#### **Usage of Device and Working Principle**

Please make the connection according to the diagram. Please adjust the delaying time by the button. Energize the device. Device will count the stand by time. On(power) led gets on when the counting occurs, Out(relay) led gets on and off. During this step contact output is (NC)1. After the time is up Out(relay) led gets on constantly and contact out put gets into (NO)3. Untill it is de-energized device remains the same.