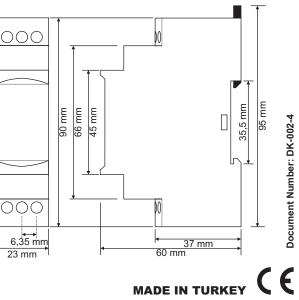

ts on when the counting occurs, Out(relay) led gets on and off. During this step contact output is (NC)1. After the time is up Out(relay) led gets on constantly and contact out put gets into (NO)3. Untill it is de-energized device remains the same.



#### Maintenance

Switch off the device and release from connections. clean the trunk of device with a swab. Don't use any conductor or chemical might damage the device. make sure device works after cleaning.

## Warnings

Please use the device according to the manual. Don't use the device in wet.

Include a switch and circuit breaker in the assembly. Put the switch and circuit breaker nearby the device, operator can reach easily.

Mark the switch and circuit breaker as releasing



**Dimensions for ER-XX** 



### **Dimensions for ERV-XX**