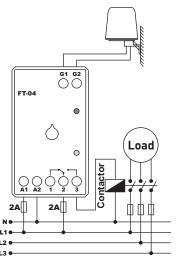

#### General

It is designed to use for the systems witch controlled by intensity light.

## **Usage of Device and Working Principle**

**FT/V-04/FT-GR:** Give power after making the connections according to the diagram. If ambient light intensity is lower than adjusted, device waits till end of adjusted delay time, relay pulls and relay led switches on. If ambient light intensity is more than adjusted, device waits till end of delay time, relay releases end relay led switches off.

**Note:** do not amount the sensor to the places which Make negative effect to light intensity. For instance street lights, car's headlight, lighted billboards etc.

## Connection diagram for FT-04



# **Connection diagram for FTV-04**



## Connection diagram for FT-GR



#### Maintenance

Switch off the device and release from connections. Clean the trunk of device with a swab. Don't use any conductor or chemical might damage the device. Make sure device works after cleaning.

Right

**Dimensions for FT-GR** 

51.5 mm

47,5 mm

mm

48,5 1

20,8

## Warnings

Please use the device according to the manual.

Don't use the device in wet.

Include a switch and circuit breaker in the assembly.

Put the switch and circuit breaker nearby the device, operator can reach easily.

Mark the switch and circuit breaker as releasing connection for device.

# **Tecnical Specifications:**

Lux Measurement Range.: 1 Lux - 10Lux Waiting...... 20sec. - 60sec.(fixed)

Connection Type...... Terminal conn