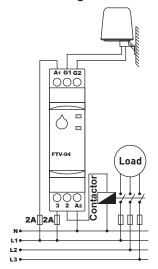

#### General

It is designed to use for the systems witch controlled by intensity light.

## **Usage of Device and Working Principle**

**FT/V-04/FT-GR:** Give power after making the connections according to the diagram. If ambient light intensity is lower than adjusted, device waits till end of adjusted delay time, relay pulls and relay led switches on. If ambient light intensity is more than adjusted, device waits till end of delay time, relay releases end relay led switches off.

**Note:** do not amount the sensor to the places which Make negative effect to light intensity. For instance street lights, car's headlight, lighted billboards etc.

## Connection diagram for FT-04



# **Connection diagram for FTV-04**



## Connection diagram for FT-GR



#### Maintenance

Switch off the device and release from connections. Clean the trunk of device with a swab. Don't use any conductor or chemical might damage the device. Make sure device works after cleaning.

Right

**Dimensions for FT-GR** 

51.5 mm

47,5 mm

mm

48,5 1

20,8

## Warnings

Please use the device according to the manual.

Don't use the device in wet.

Include a switch and circuit breaker in the assembly.

Put the switch and circuit breaker nearby the device, operator can reach easily.

Mark the switch and circuit breaker as releasing connection for device.

# **Tecnical Specifications:**

Lux Measurement Range.: 1 Lux - 10Lux Waiting...... 20sec. - 60sec.(fixed)

Connection Type...... Terminal connection

Contact...... 5A/250V AC,

7A/2