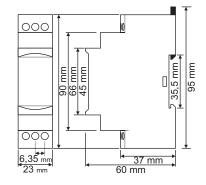

according to the manual.

Don't use the device in wet.

Include a switch and circuit breaker in the assembly.

Put the switch and circuit breaker nearby the device, operator can reach easily.

Mark the switch and circuit breaker as releasing connection for device.

# **Tecnical Specifications:**

Lux Measurement Range.: 1 Lux - 10Lux Waiting...... 20sec. - 60sec.(fixed)

Connection Type...... Terminal connection

Contact...... 5A/250V AC,

7A/250V AC 1500W(FT-GR)

(Resistive Load)

Cable Diameter..... 2.5mm², 1mm² (FT-GR)

Weight...... 100gr.

Mounting...... Vertical assembled in the panel

or assembled on the din rail.

Vertical mounting to the Sunlight

existed places.(FT-GR)

Operating Altitude..... <2000meter

Contacts: www.tense.com.tr info@tense.com.tr

# **Dimensions for FTV-04**







MADE IN TURKEY