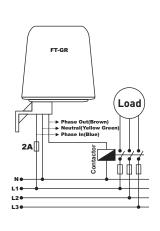

#### General

It is designed to use for the systems witch controlled by intensity light.

## **Usage of Device and Working Principle**

**FT/V-04/FT-GR:** Give power after making the connections according to the diagram. If ambient light intensity is lower than adjusted, device waits till end of adjusted delay time, relay pulls and relay led switches on. If ambient light intensity is more than adjusted, device waits till end of delay time, relay releases end relay led switches off.

**Note:** do not amount the sensor to the places which Make negative effect to light intensity. For instance street lights, car's headlight, lighted billboards etc.

## Connection diagram for FT-04



# **Connection diagram for FTV-04**



## Connection diagram for FT-GR



#### Maintenance

Switch off the device and release from connections. Clean the trunk of device with a swab. Don't use any conductor or chemical might damage the device. Make sure device works after cleaning.

Right

**Dimensions for FT-GR** 

51.5 mm

47,5 mm

mm

48,5 1

20,8

## Warnings

Please use the device according to the manual.

Don't use the device in wet.

Include a switch and circuit breaker in the assembly.

Put the switch and circuit breaker nearby the device, operator can reach easily.

Mark the switch and circuit breaker as releasing connection for device.

# **Tecnical Specifications:**

Lux Measurement Range.: 1 Lux - 10Lux Waiting...... 20sec. - 60sec.(fixed)

Connection Type...... Terminal connection

Contact...... 5A/250V AC,

7A/250V AC 1500W(FT-GR)

(Resistive Loa