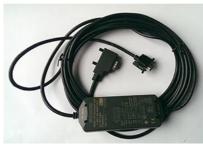

## 6ES7901-3DB30-0XA0

SIMATIC S7-200, USB/PPI cable MM MULTIMASTER, for connection of S7-200 to USB PC interface, no Freeport support

| General information                         |                                                                                                 |
|---------------------------------------------|-------------------------------------------------------------------------------------------------|
| Product type designation                    | USB/PPI multi-master                                                                            |
| Supply voltage                              |                                                                                                 |
| Design of the power supply                  | From USB interface                                                                              |
| Interfaces                                  |                                                                                                 |
| Point-to-point connection                   |                                                                                                 |
| <ul> <li>Transmission rate, max.</li> </ul> | 187.5 kbit/s; 9.6 / 19.2 / 187.5 kbit/s; setting: not necessary                                 |
| Protocols                                   |                                                                                                 |
| PPI                                         | Yes; 10/11 bit                                                                                  |
| Interrupts/diagnostics/status information   |                                                                                                 |
| LED status display                          | Tx (green): USB send display; Rx (green): USB receive display; PPI (green): RS-485 send display |
| Potential separation                        |                                                                                                 |
| Potential separation exists                 | Yes                                                                                             |
| Cables                                      |                                                                                                 |
| Cable length                                | 5.63 m                                                                                          |
| Weights                                     |                                                                                                 |
| Weight, approx.                             | 300 g                                                                                           |
| last modified:                              | 10/1/2021 🗗                                                                                     |