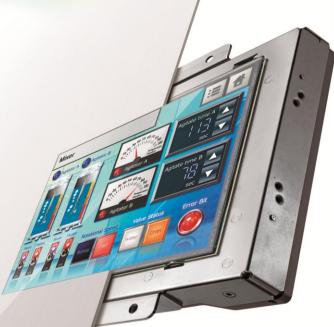

## GP4000 SERIES

Rear-mount Model

Integrates/into Machine Design

12.1 in DC/Analog

10.4 in DC/Analog

7.5 in DC/Analog

5.7 in DC/Analog

DC/Analog

## Maintain Hygiene of Display Area (Flat mount only)

Crates a flat, SEAMLESS display area to prevent accumulation of mold and dust, and to maintain a hygienic environment. Protective structure performance equivalent to IP65F can be expected\*.

\* By affixing an overlay (optional) to a console made from a specified material or a surface-treated console. For details, please refer to the Hardware manual.