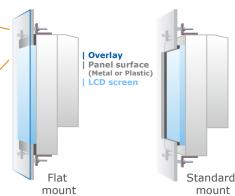

## Choose from Mounting Patterns

Screen and bracket position selectable

www.proface.com

## Maintain Hygiene of Display Area (Flat mount only)

Crates a flat, SEAMLESS display area to prevent accumulation of mold and dust, and to maintain a hygienic environment. Protective structure performance equivalent to IP65F can be expected\*.

\* By affixing an overlay (optional) to a console made from a specified material or a surface-treated console. For details, please refer to the Hardware manual.