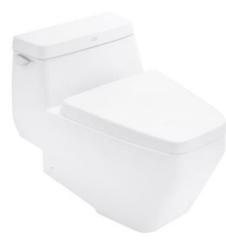

## Toilet 2030-WT

IDS Clear 6L One-Piece Toilet with Soft Close Seat

#### FEATURES

- Type of flush: Siphonic
- Design: Modern design
- Trapway: Full skirt trapway
- Seat: Comfort seat and slow close
- Flush Platform: Siphon Double Jet
- Soft close seat

#### COLOR AVAILABILITY

White