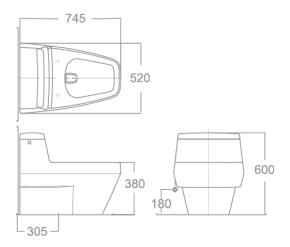

### DIMENSIONAL DRAWING

#### **SPECIFICATIONS**

- Rough in: S-trap
- Overall Dimensions: W520\*L745\*H600mm.
- Material: Ceramic