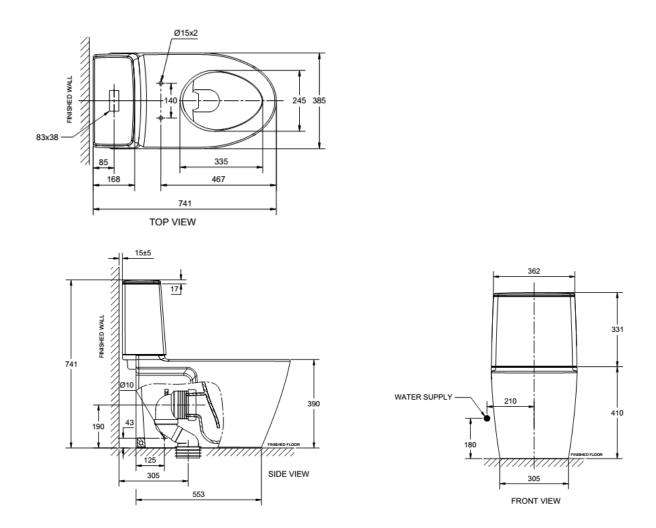

### **SPECIFICATIONS**

- Flushing Type: Dual Flush 2.6/4 Litres per flush
- Push Button: Top push
- Outlet type: P-trap & S-trap with Plastic Connector
- · Bowl shape: Elongated
- Roughing in: S-trap 305 mm., P-trap 190 mm
- Overall Dimensions: W385xL741xH741 mm.
- Height to rim: 390 mm.
- Material: Vitreous China

# **DIMENSIONAL DRAWING**

This document is the property of American Standard. It can neither be reproduced, nor communicated, without authorization.

American Standard reserves the right to change dimensions and specifications without notice; we assume no liability for the use of obsolete dimensions.