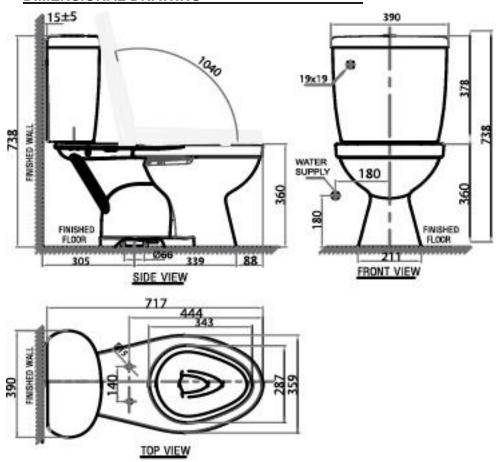

#### **DIMENSIONAL DRAWING**

This document is the property of American Standard. It can neither be reproduced, nor communicated, without authorization.

American Standard reserves the right to change dimensions and specifications without notice; we assume no liability for the use of obsolete dimensions.

#### **SPECIFICATIONS**

- Flushing Type: Single Flush 6L
- Push Button: Lever handle
- Outlet Type: S-trap
- Bowl Shape: Semi Elongated
- Rough in: S-trap 305 mm
- Overall Dimensions: W390\*L717\*H738mm.
- Height to rim: 360mm.
- Material: Vitreous China